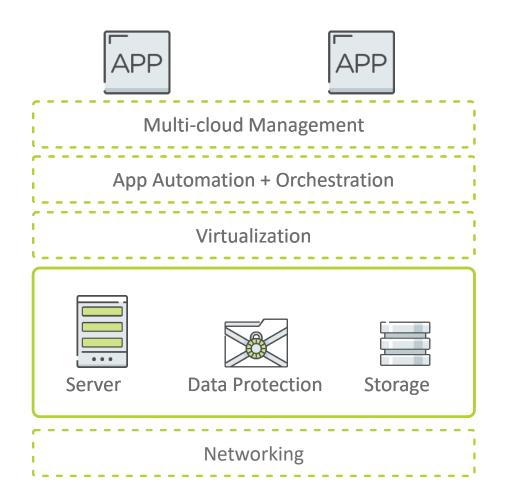

#### **Foundation for Enterprise Clouds**

#### **Integrated Datacenter Management**